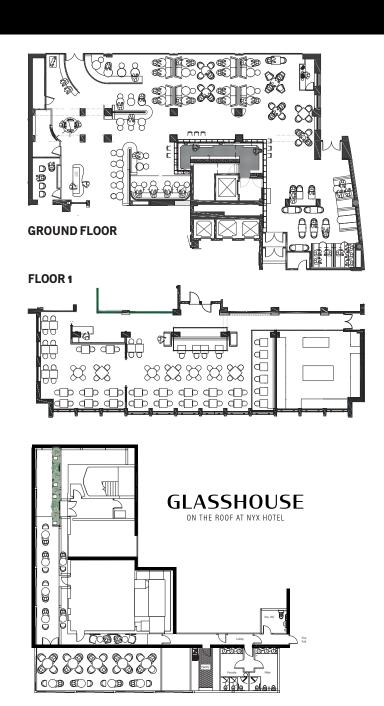

## PRIVATE EVENTS AT NYX HOTEL

With a range of designer spaces available and excellent service delivered by our experienced and friendly Team, NYX London Holborn is the ideal venue to host your next event.

## **CHOOSE FROM**

- Midtown Bar & Dining located on the Ground Floor with a semi-private area available for up to 60 people
- Exclusive 10th floor rooftop bar Glasshouse On The Roof.
   Open to the public and also available for semi or private hire from 30 people up to 100 people
- First floor restaurant available for private dinners of up to 60 people

## **CAPACITIES AT NYX HOTEL**

| VENUE                 | LOCATION     | DAILY AVAILABILITY | RECEPTION | DINNER |
|-----------------------|--------------|--------------------|-----------|--------|
| GROUND FLOOR          |              |                    |           |        |
| Semi Private Area     | Ground Floor | 9am to 1am         | 60        | 20     |
|                       |              |                    |           |        |
| 1ST FLOOR RESTAURANT  |              |                    |           |        |
| Exclusive hire        | 1st Floor    | midday to midnight | -         | 60     |
|                       |              |                    |           |        |
| 10TH FLOOR GLASSHOUSE |              |                    |           |        |
| Semi-private area     | 10th Floor   | 4pm to midnight    | 30        |        |
| Exclusive hire        | 10th Floor   | 4pm to midnight    | 100       |        |