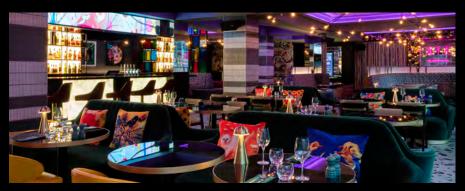

## **CHOOSE FROM**

- Midtown Bar & Dining located on the Ground Floor with a semi-private area available for up to 60 people
- Exclusive 10th floor rooftop bar Glasshouse On The Roof.
   Open to the public and also available for semi or private hire from 30 people up to 100 people
- First floor restaurant available for private dinners of up to 60 people

## **CAPACITIES AT NYX HOTEL**

| VENUE                 | LOCATION     | DAILY AVAILABILITY | RECEPTION | DINNER |
|-----------------------|--------------|--------------------|-----------|--------|
| GROUND FLOOR          |              |                    |           |        |
| Semi Private Area     | Ground Floor | 9am to 1am         | 60        | 20     |
|                       |              |                    |           |        |
| 1ST FLOOR RESTAURANT  |              |                    |           |        |
| Exclusive hire        | 1st Floor    | midday to midnight | -         | 60     |
|                       |              |                    |           |        |
| 10TH FLOOR GLASSHOUSE |              |                    |           |        |
| Semi-private area     | 10th Floor   | 4pm to midnight    | 30        |        |
| Exclusive hire        | 10th Floor   | 4pm to midnight    | 100       |        |