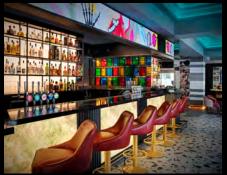

## **CHOOSE FROM**

- Midtown Bar & Dining located on the Ground Floor with a semi-private area available for up to 60 people
- Exclusive 10th floor rooftop bar Glasshouse On The Roof.
   Open to the public and also available for semi or private hire from 30 people up to 100 people
- First floor restaurant available for private dinners of up to 60 people

## **CAPACITIES AT NYX HOTEL**

| VENUE                 | LOCATION     | DAILY AVAILABILITY | RECEPTION | DINNER |
|-----------------------|--------------|--------------------|-----------|--------|
| GROUND FLOOR          |              |                    |           |        |
| Semi Private Area     | Ground Floor | 9am to 1am         | 60        | 20     |
|                       |              |                    |           |        |
| 1ST FLOOR RESTAURANT  |              |                    |           |        |
| Exclusive hire        | 1st Floor    | midday to midnight | -         | 60     |
|                       |              |                    |           |        |
| 10TH FLOOR GLASSHOUSE |              |                    |           |        |
| Semi-private area     | 10th Floor   | 4pm to midnight    | 30        |        |
| Exclusive hire        | 10th Floor   | 4pm to midnight    | 100       |        |