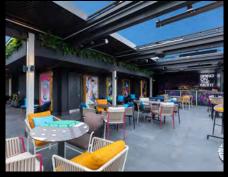

## **CHOOSE FROM**

- Midtown Bar & Dining located on the Ground Floor with a semi-private area available for up to 60 people
- Exclusive 10th floor rooftop bar Glasshouse On The Roof.
   Open to the public and also available for semi or private hire from 30 people up to 100 people
- First floor restaurant available for private dinners of up to 60 people

## **CAPACITIES AT NYX HOTEL**

| VENUE                 | LOCATION     | DAILY AVAILABILITY | RECEPTION | DINNER |
|-----------------------|--------------|--------------------|-----------|--------|
| GROUND FLOOR          |              |                    |           |        |
| Semi Private Area     | Ground Floor | 9am to 1am         | 60        | 20     |
|                       |              |                    |           |        |
| 1ST FLOOR RESTAURANT  |              |                    |           |        |
| Exclusive hire        | 1st Floor    | midday to midnight | -         | 60     |
|                       |              |                    |           |        |
| 10TH FLOOR GLASSHOUSE |              |                    |           |        |
| Semi-private area     | 10th Floor   | 4pm to midnight    | 30        |        |
| Exclusive hire        | 10th Floor   | 4pm to midnight    | 100       |        |