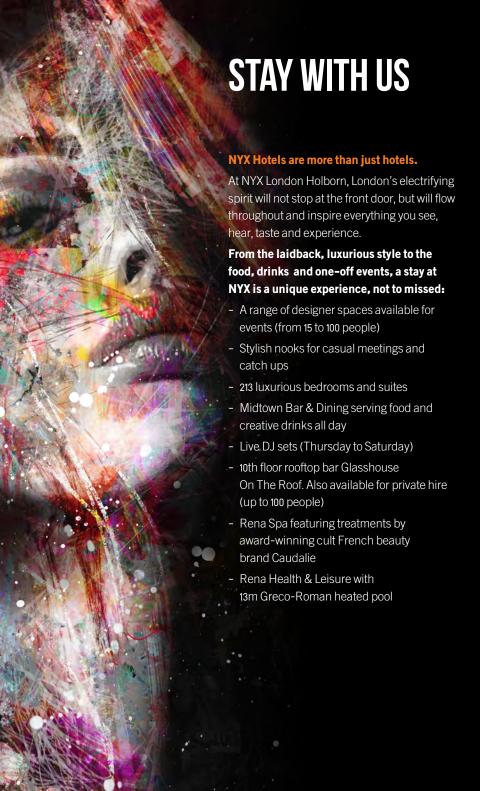

## PRIVATE EVENTS AT NYX HOTEL

With a range of designer spaces available and excellent service delivered by our experienced and friendly Team, NYX London Holborn is the ideal venue to host your next event.

## **CHOOSE FROM**

- Midtown Bar & Dining located on the Ground Floor with a semi-private area available for up to 60 people
- Exclusive 10th floor rooftop bar Glasshouse On The Roof.
   Open to the public and also available for semi or private hire from 30 people up to 100 people
- First floor restaurant available for private dinners of up to 60 people